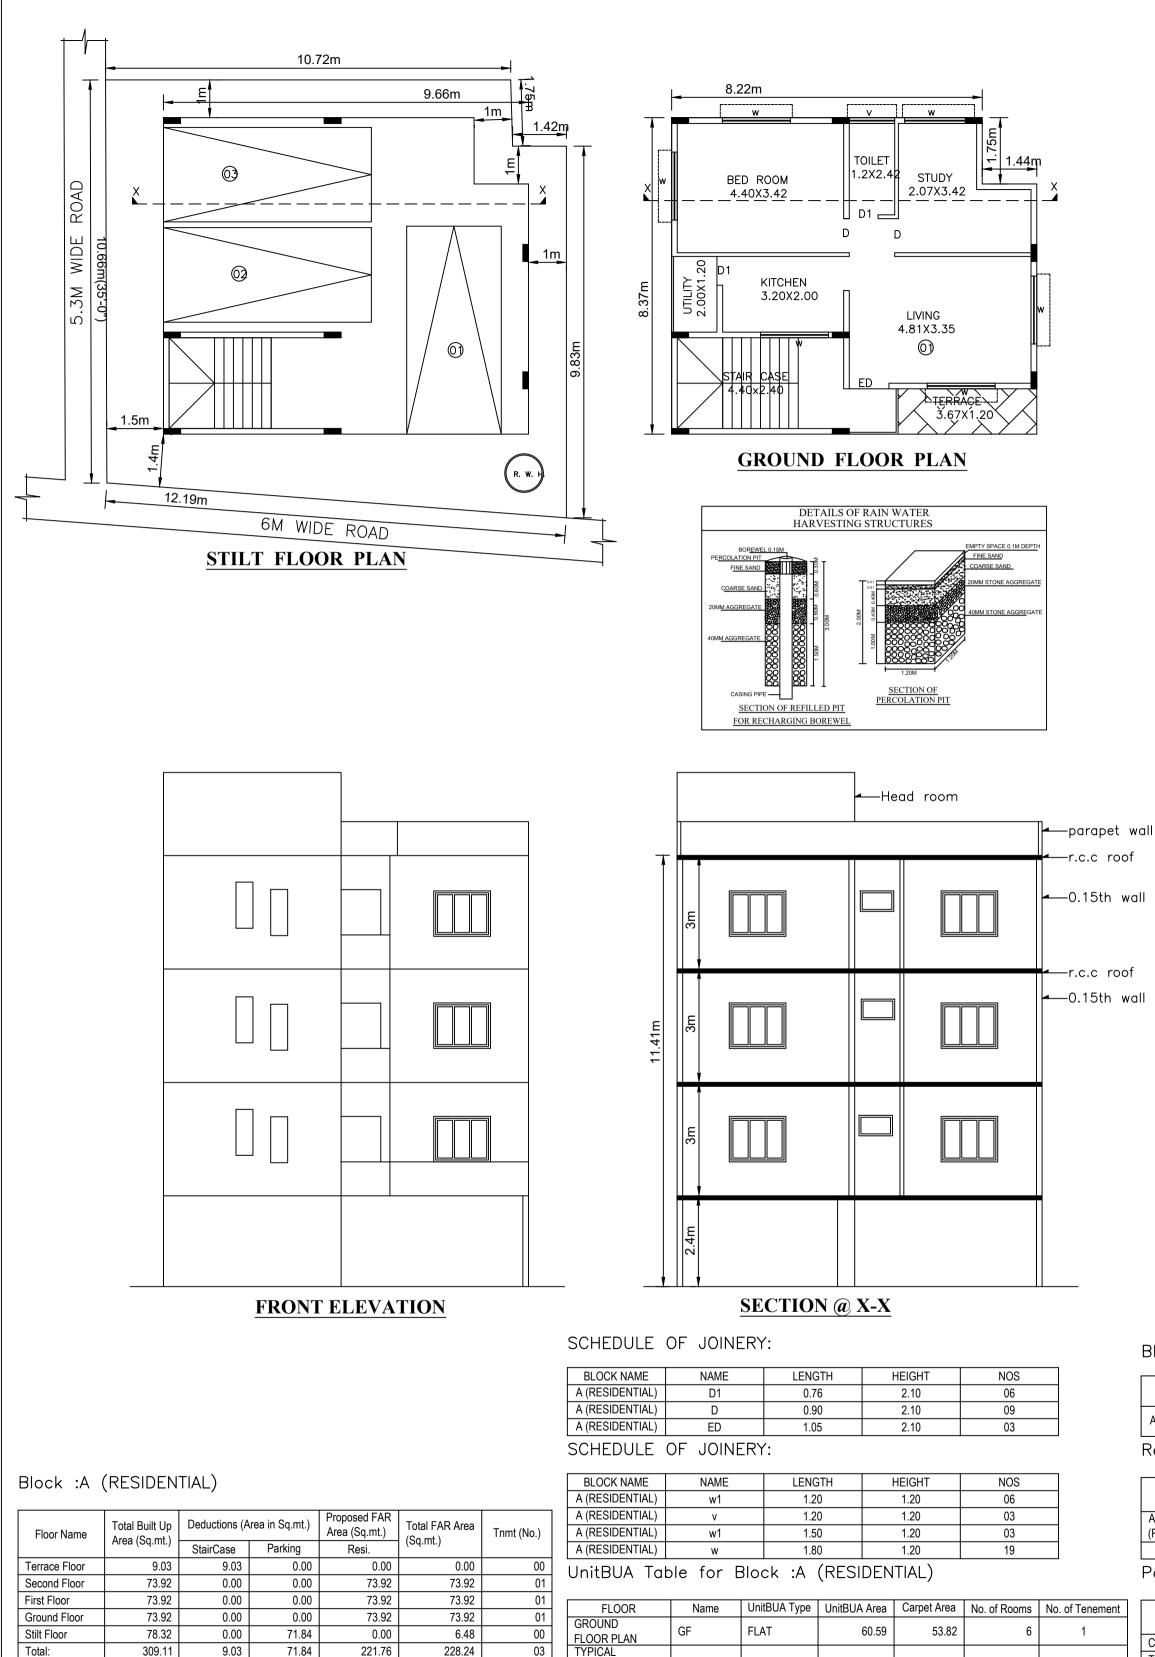

UserDefinedMetric (800.00 x 500.00MM)

9.03

71.84

221.76

228.24

309.11

Total Number of

Same Blocks

Total:

FLAT

60.59

181.76

53.82

161.46

2

3

18

- FIRST

PLAN

03

& SECOND FLOOR

Total:

Required Parking(Table 7a)

| Block              | Туре        | SubUse                      | Area<br>(Sq.mt.) | Un    | nits  | Car        |       |       |  |
|--------------------|-------------|-----------------------------|------------------|-------|-------|------------|-------|-------|--|
| Name               |             |                             |                  | Reqd. | Prop. | Reqd./Unit | Reqd. | Prop. |  |
| A<br>(RESIDENTIAL) | Residential | Plotted Resi<br>development | 50 - 225         | 1     | -     | 1          | 3     | -     |  |
|                    | Total :     |                             | -                | -     | -     | -          | 3     | 3     |  |

Parking Check (Table 7b)

|               | R   | eqd.          | Achieved |               |  |  |  |
|---------------|-----|---------------|----------|---------------|--|--|--|
| Vehicle Type  | No. | Area (Sq.mt.) | No.      | Area (Sq.mt.) |  |  |  |
| Car           | 3   | 41.25         | 3        | 41.25         |  |  |  |
| Total Car     | 3   | 41.25         | 3        | 41.25         |  |  |  |
| TwoWheeler    | -   | 13.75         | 0        | 0.00          |  |  |  |
| Other Parking | -   | -             | -        | 30.59         |  |  |  |
| Total         |     | 55.00         |          | 71.84         |  |  |  |