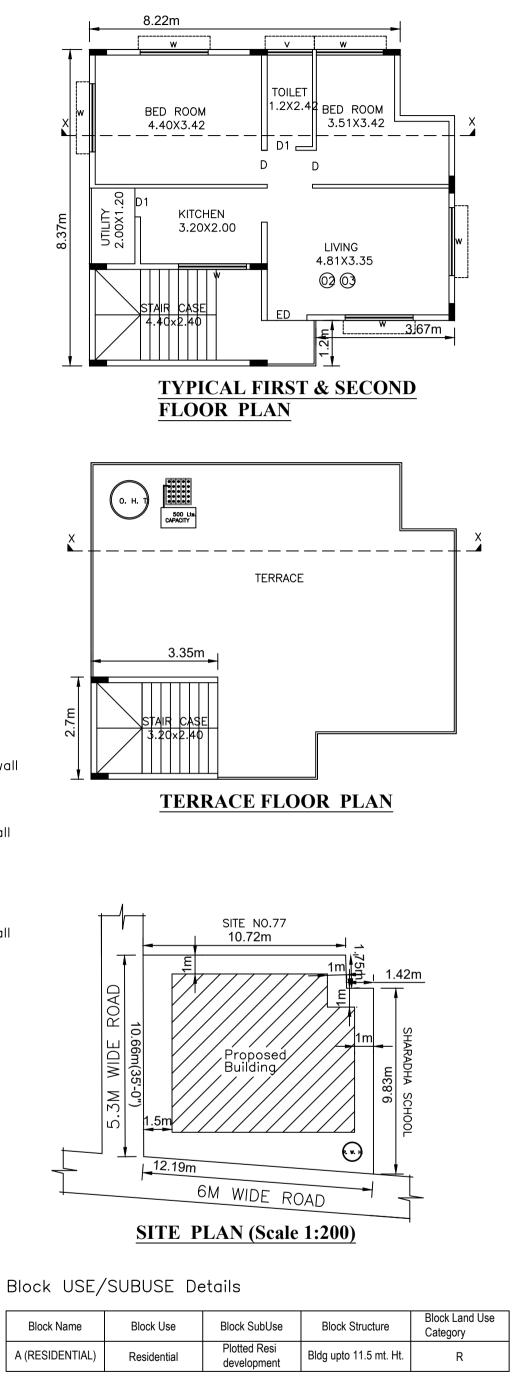

Approval condition :

This plan sanction is issued subject to the following conditions :

1.Sanction is accorded for the Residential Building at 78, K.No.681/3/4/2/78, HBR Layout, Hennur, Bangalore.

a).Consist of 1Stilt + 1Ground + 2 only. 2.Sanction is accorded for Residential use only. The use of the building shall

not be deviated to any other use. 3.71.84 area reserved for car parking shall not be converted for any other purpose.

4.Development charges towards increasing the capacity of water supply, sanitary and power main has to be paid to BWSSB and BESCOM if any. 5.Necessary ducts for running telephone cables, cubicles at ground level for